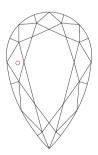

# NATURAL DIAMOND GRADING REPORT N° 220000049319

April 01, 2022

Shape pear
Carat (weight) 3.01 ct
Fluorescence nil

Colour Grade exceptional white + ( D )

SI1

Clarity Grade

Cut

Proportions

#### **TECHNICAL INFORMATION**

Measurements 13.13 x 7.89 x 5.01 mm Girdle medium 5.0 % faceted

Length Halves Crown Length Halves Pavilion Sum  $(\alpha \& \beta)$ 