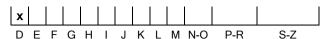

## COLOUR GRADING SCALE

# NATURAL DIAMOND GRADING REPORT N° 220000049319

April 01, 2022

Shape pear
Carat (weight) 3.01 ct
Fluorescence nil

Colour Grade exceptional white + ( D )

SI1

Clarity Grade

Cut

Proportions