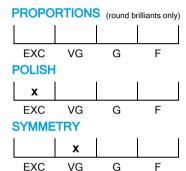

# **CUT GRADING SCALE**

# NATURAL DIAMOND GRADING REPORT N° 220000049319

April 01, 2022

Shape pear
Carat (weight) 3.01 ct
Fluorescence nil

Colour Grade exceptional white + ( D )

SI1

Clarity Grade

Cut

Proportions

Polish excellent
Symmetry very good