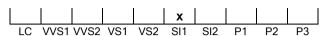

## **CLARITY GRADING SCALE**

# NATURAL DIAMOND GRADING REPORT N° 220000049319

April 01, 2022

Shape pear
Carat (weight) 3.01 ct
Fluorescence nil

Colour Grade exceptional white + ( D )

SI1

Clarity Grade

Cut

Proportions