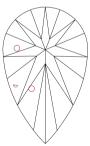

Selective characteristics have been indicated in order to clarify the description and/or for further identification. Symbols do not usually reflect the exact shape or size of the characteristic.