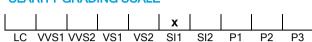

# CLARITY GRADING SCALE

### NATURAL DIAMOND GRADING REPORT N° 210000227776

December 31, 2021

Shape pear
Carat (weight) 1.56 ct
Fluorescence nil

Colour Grade slightly tinted white ( J )

Clarity Grade SI1

Cut

Proportions

Polish excellent Symmetry very good