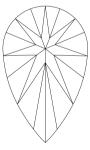

#### **TECHNICAL INFORMATION**

 $\begin{array}{ll} \text{Measurements} & 9.96 \times 6.24 \times 4.01 \text{ mm} \\ \\ \text{Girdle} & \text{very thick } 6.5 \% \text{ faceted} \\ \end{array}$ 

Length Halves Crown Length Halves Pavilion Sum  $(\alpha \& \beta)$ 