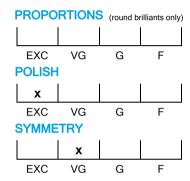

#### **CUT GRADING SCALE**

### NATURAL DIAMOND GRADING REPORT N° 210000227776

December 31, 2021

Shape pear
Carat (weight) 1.56 ct
Fluorescence nil

Colour Grade slightly tinted white ( J )

Clarity Grade SI1

Cut

Proportions

Polish excellent Symmetry very good