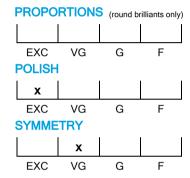

## 

#### 

### **CUT GRADING SCALE**



#### **GRADING REPORT CHEC**



Check your grading report online:

my.hrdantwerp.com



# NATURAL DIAMOND GRADING REPORT N° 210000193899

October 07, 2021

Shape pear
Carat (weight) 1.53 ct
Fluorescence nil

Colour Grade slightly tinted white + ( I )

SI2

Clarity Grade

Cut

Proportions

Polish excellent Symmetry very good

#### **TECHNICAL INFORMATION**

 $\begin{array}{ll} \text{Measurements} & 9.70 \times 6.45 \times 3.97 \text{ mm} \\ \text{Girdle} & \text{medium } 5.0 \% \text{ faceted} \end{array}$ 

Length Halves Crown Length Halves Pavilion Sum  $(\alpha \& \beta)$ 

#### LASER INSCRIPTION

Inscription on girdle:

HRD Antwerp 210000193899





Disclaimer/Terms and Conditions apply: Visit www.hrdantwerp.com/disclaimer

The stone in accordance with the mentioned number has been id