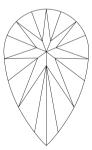

#### **TECHNICAL INFORMATION**

 $\begin{array}{ll} \text{Measurements} & 9.70 \times 6.45 \times 3.97 \text{ mm} \\ \text{Girdle} & \text{medium } 5.0 \% \text{ faceted} \end{array}$ 

Length Halves Crown Length Halves Pavilion Sum  $(\alpha \& \beta)$ 

Selective characteristics have been indicated in order to clarify the description and/or for further identification. Symbols do not usually reflect the exact shape or size of the characteristic.